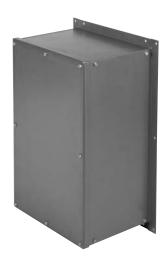

## **ZS-100 Weather Shield**

# **Application**

The ZS-100 weather shield provides moderate protection to actuators which are mounted outdoors. This product is not designed as a water tight enclosure. The weather shield will work with all damper actuators.

#### Installation

The ZS-100 weather shield is supplied disassembled. Supplying it in this manner makes it applicable to a wider range of field applications.

It may be assembled with 2 sides, 2 ends and the cover to completely conceal the actuator. A hole punch can be used to provide a hole to mount a wire conduit. A foam gasket is also provided to achieve a better seal between the cover and sides or from the base to the mounting surface.

If desired, a side or end can be deleted from the assembly to provide easy access from the bottom of the enclosure.