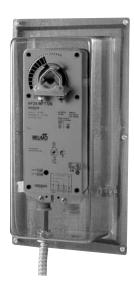

## **ZS-150 Weather Shield**

# **Application**

The ZS-150 weather shield provides moderate protection to actuators which are mounted outdoors. This product is not designed as a water tight enclosure. The one piece, smoke tinted, polycarbonate housing allows easy mounting over all damper actuators. The tinted, clear housing allows easy viewing of the actuator in operation.

## Installation

The ZS-150 weather shield is supplied as a one piece enclosure. Two 7/8 inch wiring holes are pre-drilled to allow easy connections of conduit to the housing. If connections must be made to a different spot on the enclosure or only one hole is required, two plastic plugs are provided to seal the holes. A foam gasket is also provided to achieve a better seal between the base of the enclosure to the mounting surface.