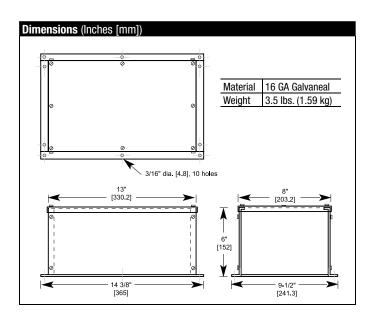

#### Installation

The ZS-100 weather shield is supplied disassembled. Supplying it in this manner makes it applicable to a wider range of field applications.

It may be assembled with 2 sides, 2 ends and the cover to completely conceal the actuator. A hole punch can be used to provide a hole to mount a wire conduit. A foam gasket is also provided to achieve a better seal between the cover and sides or from the base to the mounting surface.

If desired, a side or end can be deleted from the assembly to provide easy access from the bottom of the enclosure.

# **Accessories**

**ZS-101** Base mounting plate