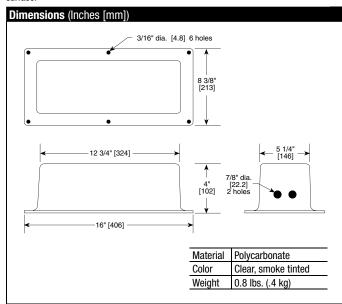

# **Application**

The ZS-150 weather shield provides moderate protection to actuators which are mounted outdoors. This product is not designed as a water tight enclosure. The one piece, smoke tinted, polycarbonate housing allows easy mounting over all damper actuators. The tinted, clear housing allows easy viewing of the actuator in operation.

## Installation

The ZS-150 weather shield is supplied as a one piece enclosure. Two 7/8 inch wiring holes are pre-drilled to allow easy connections of conduit to the housing. If connections must be made to a different spot on the enclosure or only one hole is required, two plastic plugs are provided to seal the holes. A foam gasket is also provided to achieve a better seal between the base of the enclosure to the mounting surface.