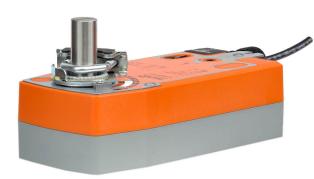

## **Technical data**

| Electrical data | Nominal voltage                     | AC/DC 24 V                                                                                                   |
|-----------------|-------------------------------------|--------------------------------------------------------------------------------------------------------------|
|                 | Nominal voltage frequency           | 50/60 Hz                                                                                                     |
|                 | Nominal voltage range               | AC 19.228.8 V / DC 21.628.8 V                                                                                |
|                 | Power consumption in operation      | 7.5 W                                                                                                        |
|                 | Power consumption in rest position  | 3 W                                                                                                          |
|                 | Transformer sizing                  | 10 VA                                                                                                        |
|                 | Auxiliary switch                    | 2x SPDT, 1 mA3 A (0.5 A inductive), DC 5 VAC 250 V, one set at 10°, one adjustable 1090°                     |
|                 | Switching capacity auxiliary switch | 1 mA3 A (0.5 A inductive), DC 5 VAC 250 V                                                                    |
|                 | Electrical Connection               | (2) 18 GA appliance cables, 1 m, 3 m or 5 m, with or without 1/2" NPT conduit connectors                     |
|                 | Overload Protection                 | electronic throughout 095° rotation                                                                          |
| Functional data | Operating range Y                   | 210 V                                                                                                        |
|                 | Operating range Y note              | 420 mA w/ ZG-R01 (500 Ω, 1/4 W resistor)                                                                     |
|                 | Input impedance                     | 100 k $\Omega$ for 210 V (0.1 mA), 500 $\Omega$ for 420 mA, 1500 $\Omega$ for PWM, On/Off and Floating point |
|                 | Operating range Y variable          | Start point 0.530 V<br>End point 2.532 V                                                                     |
|                 | Operating modes optional            | variable (VDC, PWM, on/off, floating point)                                                                  |
|                 | Position feedback U                 | 210 V                                                                                                        |
|                 | Position feedback U note            | Max. 0.5 mA                                                                                                  |
|                 | Position feedback U variable        | VDC variable                                                                                                 |
|                 | Direction of motion motor           | selectable with switch 0/1                                                                                   |
|                 | Direction of motion fail-safe       | reversible with cw/ccw mounting                                                                              |
|                 | Manual override                     | 5 mm hex crank (3/16" Allen), supplied                                                                       |
|                 | Angle of rotation                   | 95°                                                                                                          |
|                 | Angle of rotation note              | adjustable with mechanical end stop, 3595°                                                                   |
|                 | Running Time (Motor)                | 150 s / 90°                                                                                                  |
|                 | Running time motor variable         | 70220 s                                                                                                      |
|                 | Running time fail-safe              | <20 s                                                                                                        |
|                 | Override control                    | MIN (minimum position) = 0%<br>MID (intermediate position) = 50%<br>MAX (maximum position) = 100%            |
|                 | Noise level, motor                  | 45 dB(A)                                                                                                     |
|                 | Noise level, fail-safe              | 62 dB(A)                                                                                                     |
|                 | Position indication                 | Mechanical                                                                                                   |
| Safety data     | Power source UL                     | Class 2 Supply                                                                                               |
|                 | Degree of protection IEC/EN         | IP54                                                                                                         |
|                 | Degree of protection NEMA/UL        | NEMA 2                                                                                                       |
|                 |                                     |                                                                                                              |

Technical data sheet

AFB24-MFT-S-X1

| Safety data            |                                                                                                                                                                                                                                                                                                                                                                                                                                                                                                                                                                                                                                                                                                                              |                                                                                                                                                                                                                                                                                                                                                                                                                                                                                               |
|------------------------|------------------------------------------------------------------------------------------------------------------------------------------------------------------------------------------------------------------------------------------------------------------------------------------------------------------------------------------------------------------------------------------------------------------------------------------------------------------------------------------------------------------------------------------------------------------------------------------------------------------------------------------------------------------------------------------------------------------------------|-----------------------------------------------------------------------------------------------------------------------------------------------------------------------------------------------------------------------------------------------------------------------------------------------------------------------------------------------------------------------------------------------------------------------------------------------------------------------------------------------|
|                        | Agency Listing                                                                                                                                                                                                                                                                                                                                                                                                                                                                                                                                                                                                                                                                                                               | cULus acc. to UL60730-1A/-2-14, CAN/CSA<br>E60730-1:02, CE acc. to 2014/30/EU                                                                                                                                                                                                                                                                                                                                                                                                                 |
|                        | Quality Standard                                                                                                                                                                                                                                                                                                                                                                                                                                                                                                                                                                                                                                                                                                             | ISO 9001                                                                                                                                                                                                                                                                                                                                                                                                                                                                                      |
|                        | UL 2043 Compliant                                                                                                                                                                                                                                                                                                                                                                                                                                                                                                                                                                                                                                                                                                            | Suitable for use in air plenums per Section<br>300.22(C) of the NEC and Section 602 of the<br>IMC                                                                                                                                                                                                                                                                                                                                                                                             |
|                        | Ambient humidity                                                                                                                                                                                                                                                                                                                                                                                                                                                                                                                                                                                                                                                                                                             | Max. 95% RH, non-condensing                                                                                                                                                                                                                                                                                                                                                                                                                                                                   |
|                        | Ambient temperature                                                                                                                                                                                                                                                                                                                                                                                                                                                                                                                                                                                                                                                                                                          | -22122°F [-3050°C]                                                                                                                                                                                                                                                                                                                                                                                                                                                                            |
|                        | Storage temperature                                                                                                                                                                                                                                                                                                                                                                                                                                                                                                                                                                                                                                                                                                          | -40176°F [-4080°C]                                                                                                                                                                                                                                                                                                                                                                                                                                                                            |
|                        | Servicing                                                                                                                                                                                                                                                                                                                                                                                                                                                                                                                                                                                                                                                                                                                    | maintenance-free                                                                                                                                                                                                                                                                                                                                                                                                                                                                              |
| Weight                 | Weight                                                                                                                                                                                                                                                                                                                                                                                                                                                                                                                                                                                                                                                                                                                       | 5.5 lb [2.5 kg]                                                                                                                                                                                                                                                                                                                                                                                                                                                                               |
| Materials              | Housing material                                                                                                                                                                                                                                                                                                                                                                                                                                                                                                                                                                                                                                                                                                             | Galvanized steel and plastic housing                                                                                                                                                                                                                                                                                                                                                                                                                                                          |
| Footnotes              | *Variable when configured with MF                                                                                                                                                                                                                                                                                                                                                                                                                                                                                                                                                                                                                                                                                            | T options.                                                                                                                                                                                                                                                                                                                                                                                                                                                                                    |
| ccessories             |                                                                                                                                                                                                                                                                                                                                                                                                                                                                                                                                                                                                                                                                                                                              |                                                                                                                                                                                                                                                                                                                                                                                                                                                                                               |
| Electrical accessories | Description                                                                                                                                                                                                                                                                                                                                                                                                                                                                                                                                                                                                                                                                                                                  | Туре                                                                                                                                                                                                                                                                                                                                                                                                                                                                                          |
|                        | Service tool, with ZIP-USB function,<br>communicative Belimo actuators, V<br>devices                                                                                                                                                                                                                                                                                                                                                                                                                                                                                                                                                                                                                                         | for programmable and ZTH US<br>AV controller and HVAC performance                                                                                                                                                                                                                                                                                                                                                                                                                             |
| lectrical installation |                                                                                                                                                                                                                                                                                                                                                                                                                                                                                                                                                                                                                                                                                                                              |                                                                                                                                                                                                                                                                                                                                                                                                                                                                                               |
|                        |                                                                                                                                                                                                                                                                                                                                                                                                                                                                                                                                                                                                                                                                                                                              | andling live electrical components perform these tasks.                                                                                                                                                                                                                                                                                                                                                                                                                                       |
|                        | <ul> <li>Failure to follow all electrical safety could result in death or serious injuted Actuators with appliance cables are Provide overload protection and di Actuators may be connected in part observed.</li> <li>Actuators may also be powered by Two built-in auxiliary switches (2x Startup, etc.)</li> <li>Only connect common to negative A 500 Ω resistor (ZG-R01) converts Control signal may be pulsed from For triac sink the Common connect connection of the controller. Positiva actuator internal common reference IN4004 or IN4007 diode. (IN4007 s Actuators may be controlled in part Master-Slave wiring required for prinput(s) of Slave(s).</li> <li>Apply only AC line voltage or only U</li> </ul> | y precautions when exposed to live electrical components<br>ury.<br>e numbered.<br>sconnect as required.<br>allel. Power consumption and input impedance must be<br>DC 24 V.<br>SPDT), for end position indication, interlock control, fan<br>(-) leg of control circuits.<br>the 420 mA control signal to 210 V.<br>either the Hot (Source) or Common (Sink) 24 V line.<br>ion from the actuator must be connected to the Hot<br>on feedback cannot be used with a triac sink controller; th |