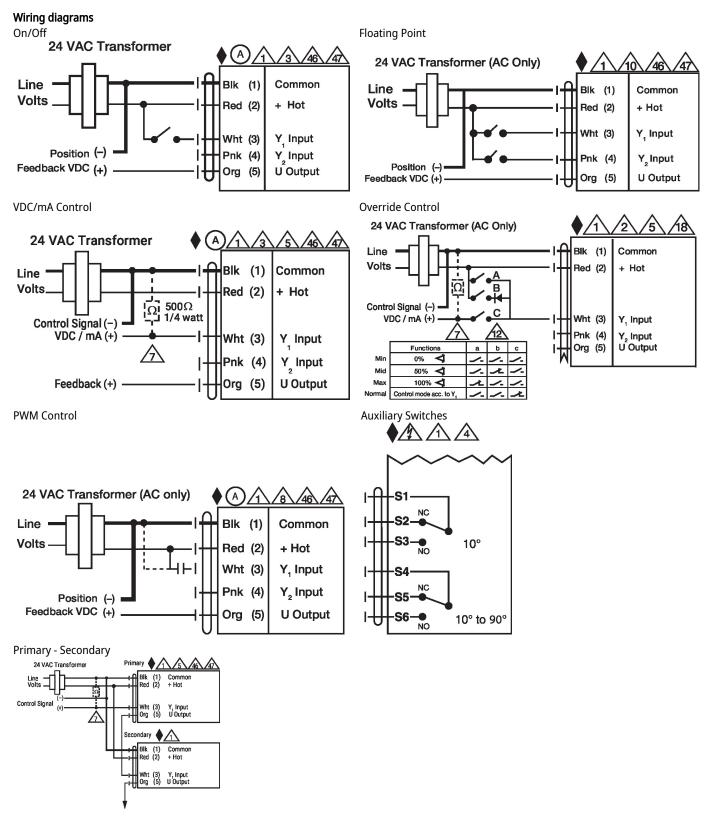

Technical data sheet

AFB24-MFT-S-X1

| Safety data            |                                                                                                                                                                                                                                                                                                                                                                                                                                                                                                                                                                                                                                                                                                                              |                                                                                                                                                                                                                                                                                                                                                                                                                                                                                               |
|------------------------|------------------------------------------------------------------------------------------------------------------------------------------------------------------------------------------------------------------------------------------------------------------------------------------------------------------------------------------------------------------------------------------------------------------------------------------------------------------------------------------------------------------------------------------------------------------------------------------------------------------------------------------------------------------------------------------------------------------------------|-----------------------------------------------------------------------------------------------------------------------------------------------------------------------------------------------------------------------------------------------------------------------------------------------------------------------------------------------------------------------------------------------------------------------------------------------------------------------------------------------|
|                        | Agency Listing                                                                                                                                                                                                                                                                                                                                                                                                                                                                                                                                                                                                                                                                                                               | cULus acc. to UL60730-1A/-2-14, CAN/CSA<br>E60730-1:02, CE acc. to 2014/30/EU                                                                                                                                                                                                                                                                                                                                                                                                                 |
|                        | Quality Standard                                                                                                                                                                                                                                                                                                                                                                                                                                                                                                                                                                                                                                                                                                             | ISO 9001                                                                                                                                                                                                                                                                                                                                                                                                                                                                                      |
|                        | UL 2043 Compliant                                                                                                                                                                                                                                                                                                                                                                                                                                                                                                                                                                                                                                                                                                            | Suitable for use in air plenums per Section<br>300.22(C) of the NEC and Section 602 of the<br>IMC                                                                                                                                                                                                                                                                                                                                                                                             |
|                        | Ambient humidity                                                                                                                                                                                                                                                                                                                                                                                                                                                                                                                                                                                                                                                                                                             | Max. 95% RH, non-condensing                                                                                                                                                                                                                                                                                                                                                                                                                                                                   |
|                        | Ambient temperature                                                                                                                                                                                                                                                                                                                                                                                                                                                                                                                                                                                                                                                                                                          | -22122°F [-3050°C]                                                                                                                                                                                                                                                                                                                                                                                                                                                                            |
|                        | Storage temperature                                                                                                                                                                                                                                                                                                                                                                                                                                                                                                                                                                                                                                                                                                          | -40176°F [-4080°C]                                                                                                                                                                                                                                                                                                                                                                                                                                                                            |
|                        | Servicing                                                                                                                                                                                                                                                                                                                                                                                                                                                                                                                                                                                                                                                                                                                    | maintenance-free                                                                                                                                                                                                                                                                                                                                                                                                                                                                              |
| Weight                 | Weight                                                                                                                                                                                                                                                                                                                                                                                                                                                                                                                                                                                                                                                                                                                       | 5.5 lb [2.5 kg]                                                                                                                                                                                                                                                                                                                                                                                                                                                                               |
| Materials              | Housing material                                                                                                                                                                                                                                                                                                                                                                                                                                                                                                                                                                                                                                                                                                             | Galvanized steel and plastic housing                                                                                                                                                                                                                                                                                                                                                                                                                                                          |
| Footnotes              | *Variable when configured with MF                                                                                                                                                                                                                                                                                                                                                                                                                                                                                                                                                                                                                                                                                            | T options.                                                                                                                                                                                                                                                                                                                                                                                                                                                                                    |
| ccessories             |                                                                                                                                                                                                                                                                                                                                                                                                                                                                                                                                                                                                                                                                                                                              |                                                                                                                                                                                                                                                                                                                                                                                                                                                                                               |
| Electrical accessories | Description                                                                                                                                                                                                                                                                                                                                                                                                                                                                                                                                                                                                                                                                                                                  | Туре                                                                                                                                                                                                                                                                                                                                                                                                                                                                                          |
|                        | Service tool, with ZIP-USB function,<br>communicative Belimo actuators, V<br>devices                                                                                                                                                                                                                                                                                                                                                                                                                                                                                                                                                                                                                                         | for programmable and ZTH US<br>AV controller and HVAC performance                                                                                                                                                                                                                                                                                                                                                                                                                             |
| lectrical installation |                                                                                                                                                                                                                                                                                                                                                                                                                                                                                                                                                                                                                                                                                                                              |                                                                                                                                                                                                                                                                                                                                                                                                                                                                                               |
|                        |                                                                                                                                                                                                                                                                                                                                                                                                                                                                                                                                                                                                                                                                                                                              | andling live electrical components perform these tasks.                                                                                                                                                                                                                                                                                                                                                                                                                                       |
|                        | <ul> <li>Failure to follow all electrical safety could result in death or serious injuted Actuators with appliance cables are Provide overload protection and di Actuators may be connected in part observed.</li> <li>Actuators may also be powered by Two built-in auxiliary switches (2x Startup, etc.)</li> <li>Only connect common to negative A 500 Ω resistor (ZG-R01) converts Control signal may be pulsed from For triac sink the Common connect connection of the controller. Positiva actuator internal common reference IN4004 or IN4007 diode. (IN4007 s Actuators may be controlled in part Master-Slave wiring required for prinput(s) of Slave(s).</li> <li>Apply only AC line voltage or only U</li> </ul> | y precautions when exposed to live electrical components<br>ury.<br>e numbered.<br>sconnect as required.<br>allel. Power consumption and input impedance must be<br>DC 24 V.<br>SPDT), for end position indication, interlock control, fan<br>(-) leg of control circuits.<br>the 420 mA control signal to 210 V.<br>either the Hot (Source) or Common (Sink) 24 V line.<br>ion from the actuator must be connected to the Hot<br>on feedback cannot be used with a triac sink controller; th |