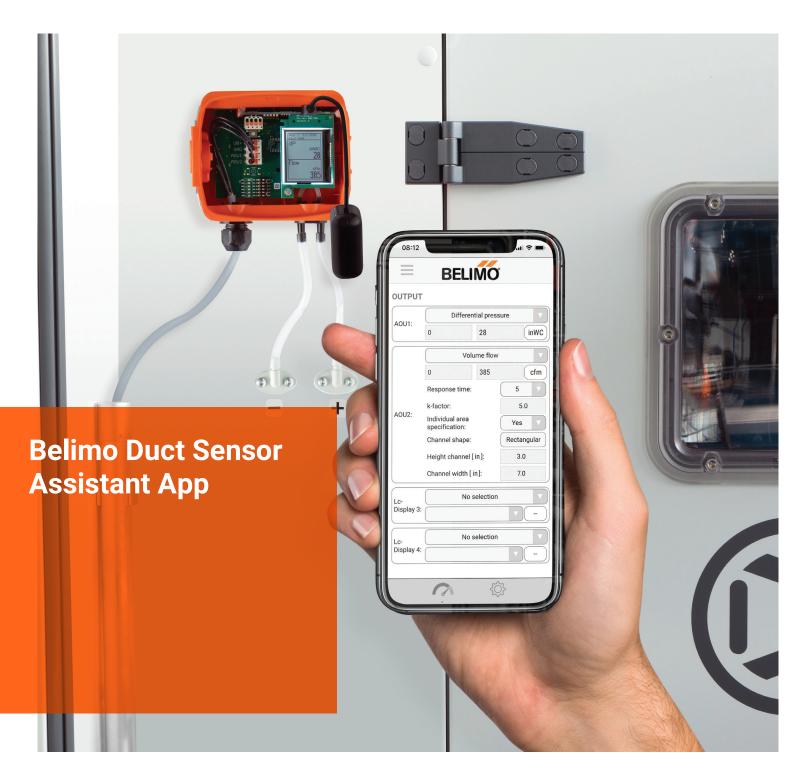

## **Superior Application Data Access**

With a smartphone and the Belimo Bluetooth® dongle (A-22G-A05), the duct sensor assistant app provides easy programming, commissioning, and troubleshooting of specific Belimo duct and outdoor sensors.

The App allows the user to view the basic device information, configure the measuring data and display, change the address, set offsets, set maintenance and service dates and more.

#### Allow for:

- Viewing of basic sensor information.
- Parameterization of the output signals and measuring ranges.
- Changing the LCD display text alignment, brightness, color and measuring units, for sensors with an LCD display.
- Modifying the sensors address, and viewing the sensors BUS-settings.
- Creating offsets based on elevation and measured value.
- Scheduling future servicing dates and viewing past dates.
- Contacting Belimo technical support for their region.
- Saving the configuration to the app and uploading it to other sensors saving time and money.
- Available in six languages.