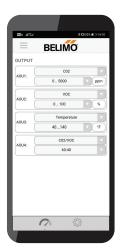

The App allows the user to view the basic device information, configure the measuring data and display, change the address, set offsets, set maintenance and service dates and more.

#### Allow for:

- Viewing of basic sensor information.
- Parameterization of the output signals and measuring ranges.
- Changing the LCD display text alignment, brightness, color and measuring units, for sensors with an LCD display.
- Modifying the sensors address, and viewing the sensors BUS-settings.
- Creating offsets based on elevation and measured value.
- Scheduling future servicing dates and viewing past dates.
- Contacting Belimo technical support for their region.
- Saving the configuration to the app and uploading it to other sensors saving time and money.
- Available in six languages.