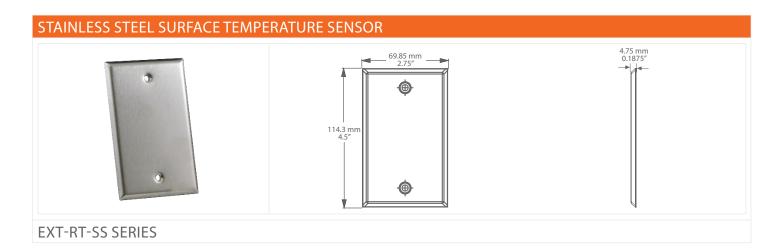

## **PRODUCT DESCRIPTION**

The EXT-RT-SS series is a single gang, blank stainless steel wall plate that incorporates a precision temperature sensor used to monitor room temperatures where additional security is required.

| SPECIFICATIONS          |                                                                                        |  |
|-------------------------|----------------------------------------------------------------------------------------|--|
| SENSOR TYPE             | PT1000, NTC10k2, NTC10k3 or NTC20k                                                     |  |
| SENSOR ACCURACY         | <b>PT:</b> ±0.3°C (±0.54°F) @ 0°C (32°F)<br><b>NTC:</b> ±0.2°C (±0.36°F) @ 25°C (77°F) |  |
| AMBIENT OPERATING RANGE | -20 to 60°C (-4 to 140°F)                                                              |  |
| ENCLOSURE               | Stainless Steel - IP50 (NEMA 1)                                                        |  |
| DIMENSIONS              | 114.3mm L x 69.85mm W x 4.75mm D (4.5" x 2.75" x 0.1875")                              |  |
| TERMINATION             | 2 wire                                                                                 |  |
| QUALITY STANDARD        | ISO9001                                                                                |  |
| COUNTRY OF ORIGIN       | Canada                                                                                 |  |