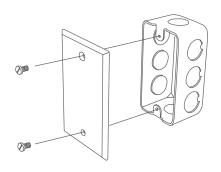

## **TYPICAL INSTALLATION**

For complete installation and wiring details, please refer to the product installation instructions.

The EXT-RT-SS series can be flush mounted directly to a single gang electrical box or directly to a wall. Insulating foam is adhered to the back of the wall plate to provide a thermal barrier from internal wall temperatures.